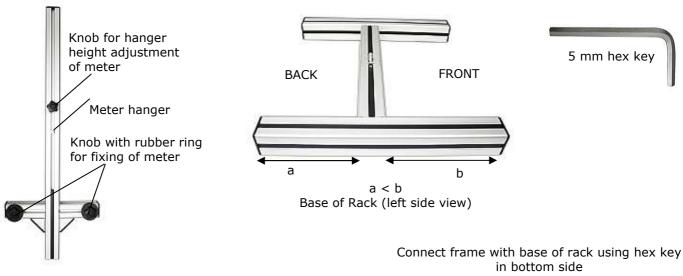

The ER20 is completely delivered as a ready for operation after connecting two parts using completed 5 mm hex key according to following assembly manual:

Calmet

Calibration

760mm 4kg weight 270mm 340mm 380mm

| ER20 Rack's equipment                      |                                         |
|--------------------------------------------|-----------------------------------------|
| All completed ER20 Rack's set consists of: | Optionally for ER20 Rack are available: |
| Frame of Rack,                             | EH20 Quick Connection Device            |
| Base of Rack,                              |                                         |
| • 5 mm hex key,                            |                                         |
| Warranty card.                             |                                         |
|                                            |                                         |