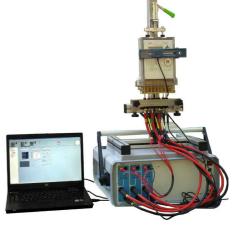

Flexible contact pins enable connecting:

safety voltage and current cables up to 20A with using adaptor  $M8-\emptyset4$ ,

current cables up to 120A

The ER20 rack together with C300 Power Calibrator allows the automatic or manual testing of a single and three phase electricity meters and other devices in 0.02 or 0.05 accuracy class up to 120A current range, without the need of an additional instruments and options - see as example TB10 three phase meter test station.