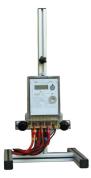

## Single Position Rack for Meter Hanging ER20

Data Sheet

- ER20 Single Position Rack for Meter Hanging
- Fast and easy mounting of different electricity metersQuick Connection Device up to 100A in option
- Quick Connection Device up to 100
  Robust aluminium profiles
- Robust aluminit
  Light weight
- Light weight
- Elegancy design

The ER20 suspension rack provides a fast and easy mounting of the electricity meter for the efficient testing of meters, sophisticated multi-function meters or special tests. The ER20 rack is made of robust aluminium profiles and may be used as: