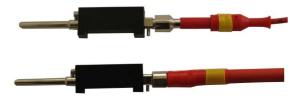

Spring contact pins of the EH20 are used to make connection to the meter and may be easy moved sideways and fixed in any desired position with distance between two adjacent contact pins from 14mm. It is also easy to remove and switch the pin positions for preparing the contact pin configuration to many different meter connection schemes, including single and three phase meters.

Flexible contact pins enable connecting:

safety voltage and current cables up to 20A with using adaptor  $M8-\emptyset4$ ,

current cables up to 120A

The ER20 rack together with C300 Power Calibrator allows the automatic or manual testing of a single and three phase electricity meters and other devices in 0.02 or 0.05 accuracy class up to 120A current range, without the need of an additional instruments and options - see as example TB10 three phase meter test station.