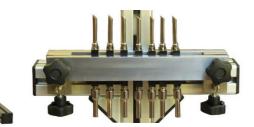

**Meter Suspension Rack with Quick Connection Device** – it enables electricity meters to be mounted and connected rapidly for the purpose of their adjustment, test and verification. Thanks to the smart design of the EH20 quick connection device, it may be used for the connection of practically all types of electricity meters with currents up to 100A. The quick connection device is fixed to the suspension rack by using of two knobs.

Spring contact pins of the EH20 are used to make connection to the meter and may be easy moved sideways and fixed in any desired position with distance between two adjacent contact pins from 14mm. It is also easy to remove and switch the pin positions for preparing the contact pin configuration to many different meter connection schemes, including single and three phase meters.

Flexible contact pins enable connecting:

safety voltage and current cables up to 20A with using adaptor  $M8-\emptyset4$ ,

current cables up to 120A

The ER20 rack together with C300 Power Calibrator allows the automatic or manual testing of a single and three phase electricity meters and other devices in 0.02 or 0.05 accuracy class up to 120A current range, without the need of an additional instruments and options - see as example TB10 three phase meter test station.